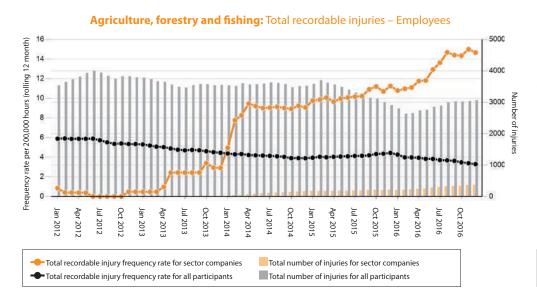

However, there has been a significant increase in the injury rate for the agriculture/forestry/fisheries sector. This is accompanied by a fall in near-miss reporting for that sector, compared with a rise in the other four sectors.

In this report the agriculture/forestry/fishing category is largely made up of forestry companies.

Meanwhile, graphs on the next three pages compare individual sector performance for employees against the performance of all companies participating in the benchmarking project. In sectors where sufficient data has been provided, the same comparison is made for contractors.