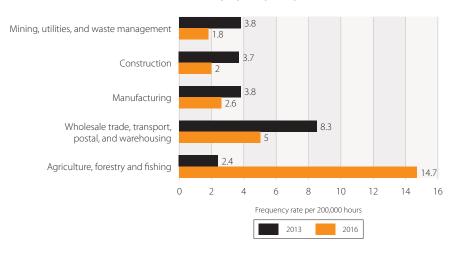

# Sector results

#### Overview

For the first time, the Forum benchmarking report looks at how five key industry sectors compare in terms of injury frequency and near-miss reporting rates.

The results show steady falls in injury frequency rates between 2013 and 2016 for three sectors (construction; mining/utilities/waste management; and wholesale trade/transport/postal/warehousing), and overall falls in the manufacturing sector.

However, there has been a significant increase in the injury rate for the agriculture/forestry/fisheries sector. This is accompanied by a fall in near-miss reporting for that sector, compared with a rise in the other four sectors.

#### **Total recordable injury frequency rate**