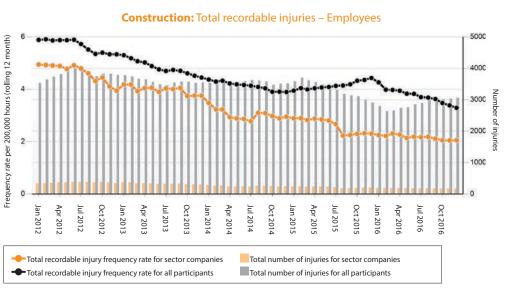

### 2016 saw a decrease in the employee TRIFR

There was a downward trend in reported TRIFR over the first three years of benchmarking, with a slight increase in 2015 and a significant reduction in 2016.

#### Total recordable injuries – Employees