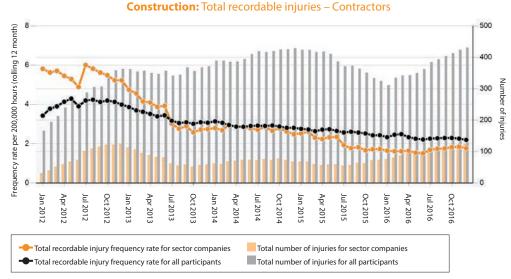

## Downward trend in injury rates for contractors

Contractor TRIFR has trended steadily downwards since 2012. There has also been a significant increase in the number of reported contractor hours – up from 25.8 million to 39.2 million.

#### Total recordable injuries – Contractors

Number of recordable injuries =•= Frequency rate