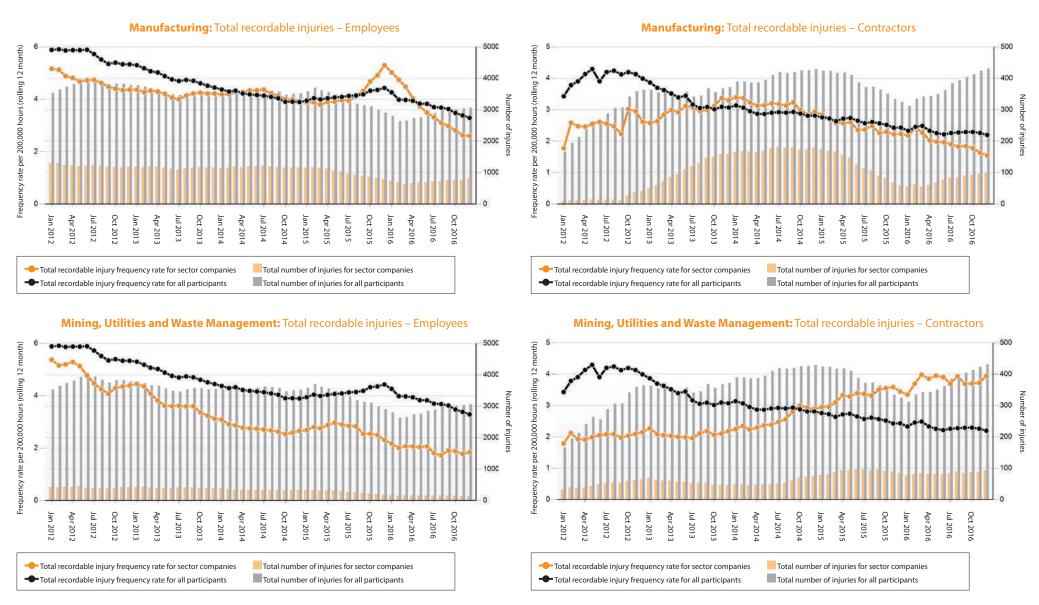

# Forum results – total recordable injuries

### 2016 saw a decrease in the employee TRIFR

There was a downward trend in reported TRIFR over the first three years of benchmarking, with a slight increase in 2015 and a significant reduction in 2016.

## Downward trend in injury rates for contractors

Contractor TRIFR has trended steadily downwards since 2012. There has also been a significant increase in the number of reported contractor hours – up from 25.8 million to 39.2 million.

#### Total recordable injuries – Employees

#### Total recordable injuries – Contractors

Number of recordable injuries =•= Frequency rate