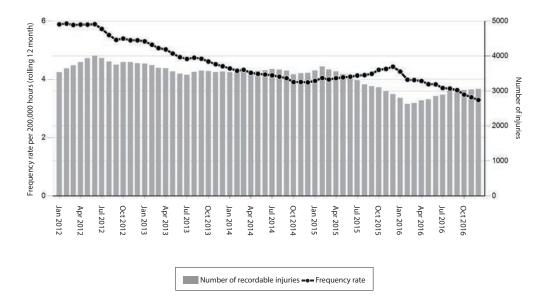

### 2016 saw a decrease in the employee TRIFR

There was a downward trend in reported TRIFR over the first three years of benchmarking, with a slight increase in 2015 and a significant reduction in 2016.

#### Total recordable injuries – Employees