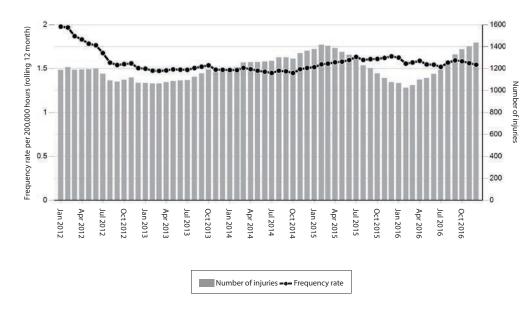

# Forum results – total recordable injuries

### 2016 saw a decrease in the employee TRIFR

There was a downward trend in reported TRIFR over the first three years of benchmarking, with a slight increase in 2015 and a significant reduction in 2016.

#### Total recordable injuries – Employees