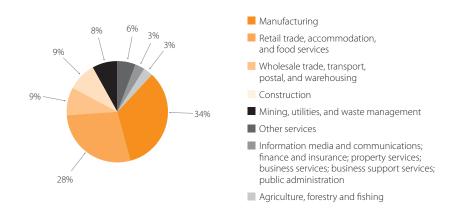

# Sector results

#### Overview

For the first time, the Forum benchmarking report looks at how five key industry sectors compare in terms of injury frequency and near-miss reporting rates.

The results show steady falls in injury frequency rates between 2013 and 2016 for three sectors (construction; mining/utilities/waste management; and wholesale trade/transport/postal/warehousing), and overall falls in the manufacturing sector.

#### Participation in benchmarking survey by sector