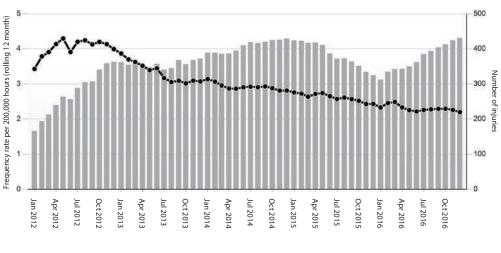

## Employee injuries fall slightly in 2016

The LTIFR fell 7% in 2016, after creeping upwards slightly over the last three years. Given the number of injuries occurring each month is rising, the decrease in the injury frequency rate highlights the increase in exposure hours worked or recorded.

LTIFR captures reported injuries that resulted in at least one day being lost from work after the day of the injury or illness.

#### Lost time injuries – Employees