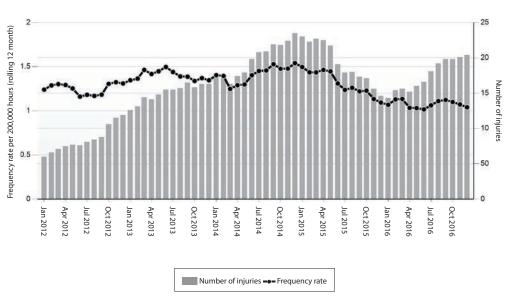

# Forum results – lost time injuries

## Employee injuries fall slightly in 2016

The LTIFR fell 7% in 2016, after creeping upwards slightly over the last three years. Given the number of injuries occurring each month is rising, the decrease in the injury frequency rate highlights the increase in exposure hours worked or recorded.

#### Lost time injuries – Employees