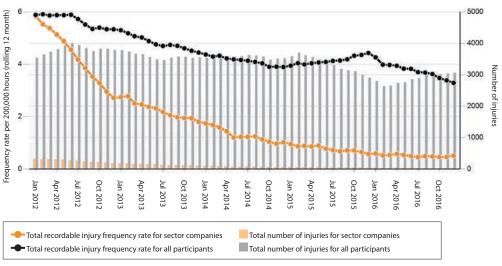

#### Wholesale trade, transport, postal and warehousing: Total recordable injuries – Employees month) Frequency rate per 200,000 hours (rolling 12 4000 3000 2000 1000 Apr 2012 Jul 2012 Oct 2012 Apr 2013 Oct 2013 Oct 2014 Apr 2015 Jul 2015 Oct 2015 Apr 2016 Jul 2016 Oct 2016 Jan 2012 Jul 2013 Jan 2014 Jul 2014 Jan 2015 Jan 2016 Jan 2013 Apr 2014 Total number of injuries for sector companies Total recordable injury frequency rate for sector companies