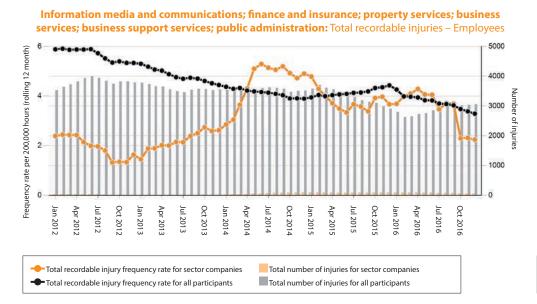

# Sector results

#### Overview

For the first time, the Forum benchmarking report looks at how five key industry sectors compare in terms of injury frequency and near-miss reporting rates.

The results show steady falls in injury frequency rates between 2013 and 2016 for three sectors (construction; mining/utilities/waste management; and wholesale trade/transport/postal/warehousing), and overall falls in the manufacturing sector.

However, there has been a significant increase in the injury rate for the agriculture/forestry/fisheries sector. This is accompanied by a fall in near-miss reporting for that sector, compared with a rise in the other four sectors.

In this report the agriculture/forestry/fishing category is largely made up of forestry companies.

Meanwhile, graphs on the next three pages compare individual sector performance for employees against the performance of all companies participating in the benchmarking project. In sectors where sufficient data has been provided, the same comparison is made for contractors.