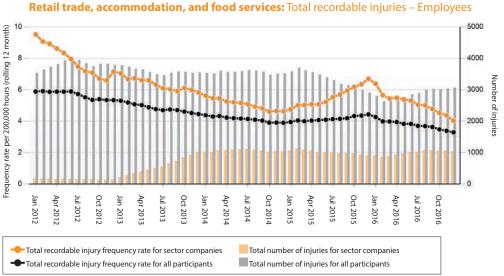

# Sector results

#### Overview

For the first time, the Forum benchmarking report looks at how five key industry sectors compare in terms of injury frequency and near-miss reporting rates.

The results show steady falls in injury frequency rates between 2013 and 2016 for three sectors (construction; mining/utilities/waste management; and wholesale trade/transport/postal/warehousing), and overall falls in the manufacturing sector.

However, there has been a significant increase in the injury rate for the agriculture/forestry/fisheries sector. This is accompanied by a fall in near-miss reporting for that sector, compared with a rise in the other four sectors.

In this report the agriculture/forestry/fishing category is largely made up of forestry companies.

Meanwhile, graphs on the next three pages compare individual sector performance for employees against the performance of all companies participating in the benchmarking project. In sectors where sufficient data has been provided, the same comparison is made for contractors.