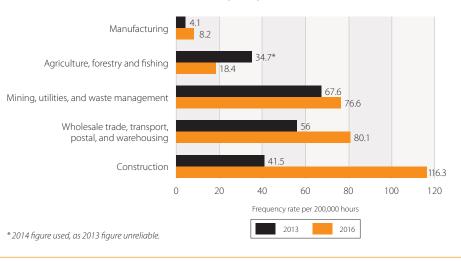

#### Overview

For the first time, the Forum benchmarking report looks at how five key industry sectors compare in terms of injury frequency and near-miss reporting rates.

The results show steady falls in injury frequency rates between 2013 and 2016 for three sectors (construction; mining/utilities/waste management; and wholesale trade/transport/postal/warehousing), and overall falls in the manufacturing sector.

However, there has been a significant increase in the injury rate for the agriculture/forestry/fisheries sector. This is accompanied by a fall in near-miss reporting for that sector, compared with a rise in the other four sectors.

In this report the agriculture/forestry/fishing category is largely made up of forestry companies.

Meanwhile, graphs on the next three pages compare individual sector performance for employees against the performance of all companies participating in the benchmarking project. In sectors where sufficient data has been provided, the same comparison is made for contractors.

#### **Total recordable injury frequency rate**